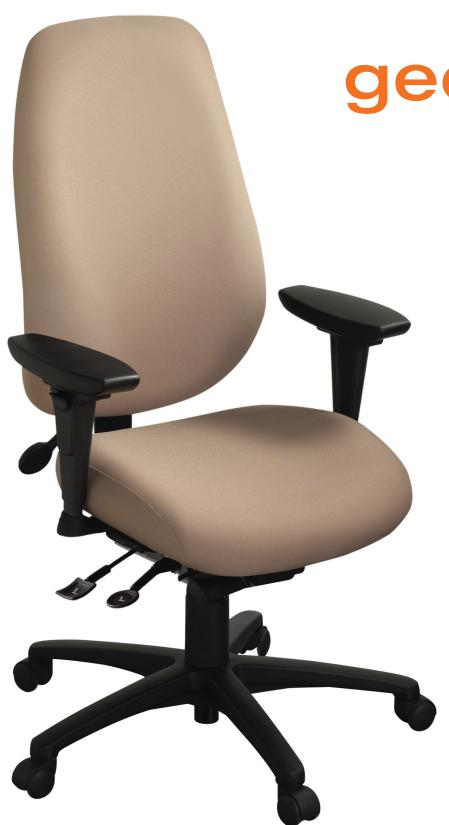

# geoCentric™ the most versatile, functional and adaptable seating system on the market

geoCentric chairs provide a comfortable solution for both dedicated and multiple office tasks requirements. Utilizing over 20 years of proven ergonomic design and patented technologies, the geoCentric series offers the widest range of adjustability. The Chairs can also be customized for support and for changing individual needs.

The geoCentric series provides the widest range of adjustment options for customized support. Available adjustments include back height, back angle, lumbar depth, seat angle, seat depth, tension control and pneumatic seat height.

#### Backrest

- 5" Patented back height adjustment system
- Dual curve backrest for lateral and lumbar support in 4 sizes

#### Seat

- Dual density molded polyurethane foam
- Seat pan in 6 sizes

#### Base

- 25" Glass reinforced nylon base
- 5 Dual wheel nylon casters