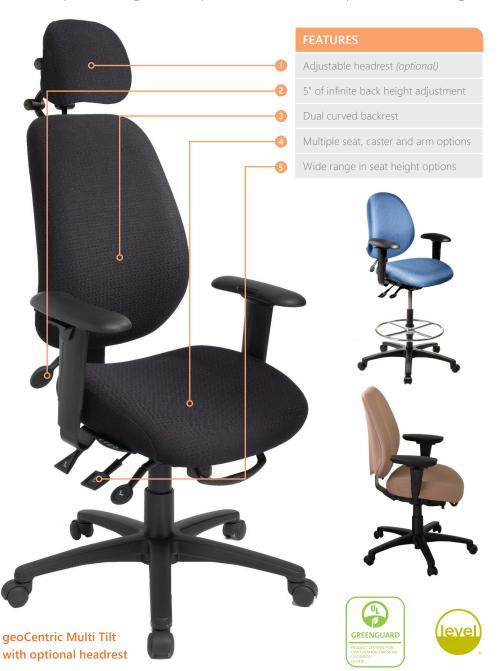

The geoCentric series provides the widest range of adjustment options for customized support. Available adjustments include back height, back angle, lumbar depth, seat angle, seat depth, tension control and pneumatic seat height.

#### Backrest

- 5" Patented back height adjustment system
- Dual curve backrest for lateral and lumbar support in 4 sizes

#### Seat

- Dual density molded polyurethane foam
- Seat pan in 6 sizes

### **Options**

- Fixed and adjustable arm options
- Air lumbar and air thoracic
- Patented adjustable headrest
- Optional back height ranges
- Neck support
- Seat sizes and foams
- Plastic back cap
- 25" polished aluminum base
- Additional casters and glide options